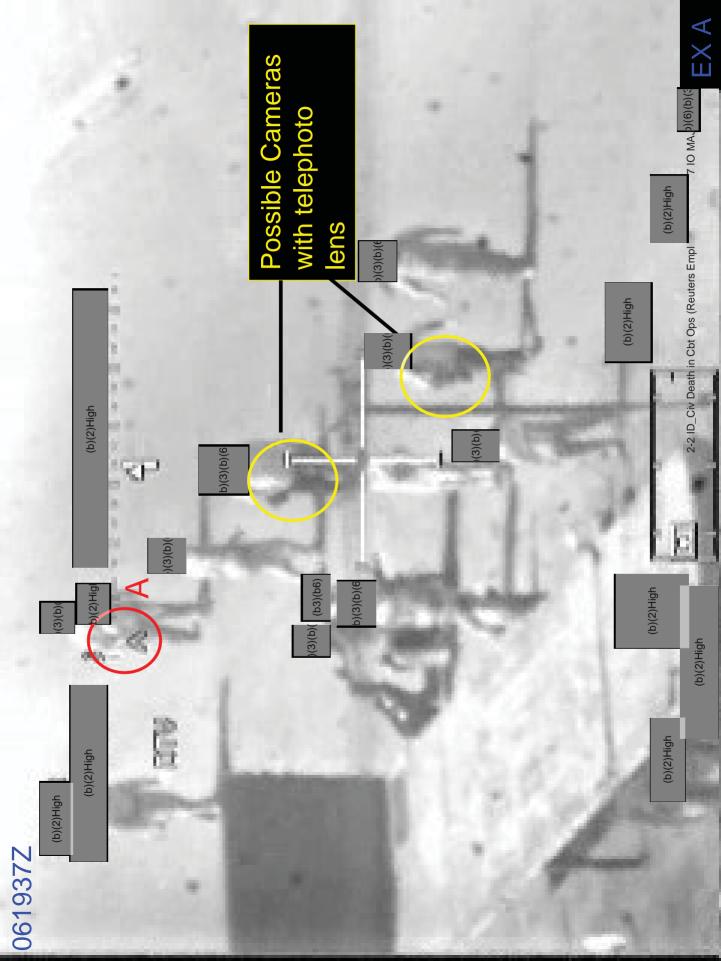

## **TABLE OF CONTENTS**

**Legal Review** 

**Appointment Orders** 

**DA Form 1574** 

- Exhibit A 0619:37 Z Still from Apache Gun Camera Film showing cameramen in the company of armed insurgents.
- Exhibit B 0620:07 Z Still from Apache Gun Camera Film showing insurgents with RPG and AKM.
- Exhibit C 0620:34 Z Still from Apache Gun Camera Film showing cameraman peering around corner of wall at MB 5458 8617.
- Exhibit D 0620:38 Z Still from Apache Gun Camera Film showing cameraman filming US Army HMMWV.
- Exhibit E 0621:07 Z Still from Apache Gun Camera Film showing insurgents clustered tightly about cameramen.
- Exhibit F 0626:03 Z Still from Apache Gun Camera Film showing 2 Males attempting to load wounded AIF into black van.
- Exhibit G 0631:53 Z Still from Apache Gun Camera Film showing US Soldiers on scene.
- Exhibit H 0639:44 Z Still from Apache Gun Camera Film showing Evacuation of Iraqi girl from black van.
- Exhibit I 0641:11 Z Still from Apache Gun Camera Film showing Evacuation of Iraqi boy from black van.
- Exhibit J Sworn Statement of CPT (b)(6),(b)(3) , Company Commander, B/2-16 IN).
- Exhibit K Sworn Statement of 1LT (b)(6), (b)(3) (b)(6) Platoon Leader, B/2-16 IN).
- Exhibit L Sworn Statement of 1LT (b)(6), (b)(3) Mortar Platoon Leader, 2-16 IN).
- Exhibit M Sworn Statement of SPC (b)(6), (b)(3) Medic, B/2-16 IN).
- Exhibit N Sworn Statement of 1LT (b)(6), (b)(3) Platoon Leader, B/2-16 IN).
- Exhibit O Pictures taken by B/2-16 Personnel during Sensitive Site Exploitation vic (b)(2)High
- Exhibit P Photos of MG Lynch dated 24 June 2007. Recovered by Media Exploitation Team from Canon EOS