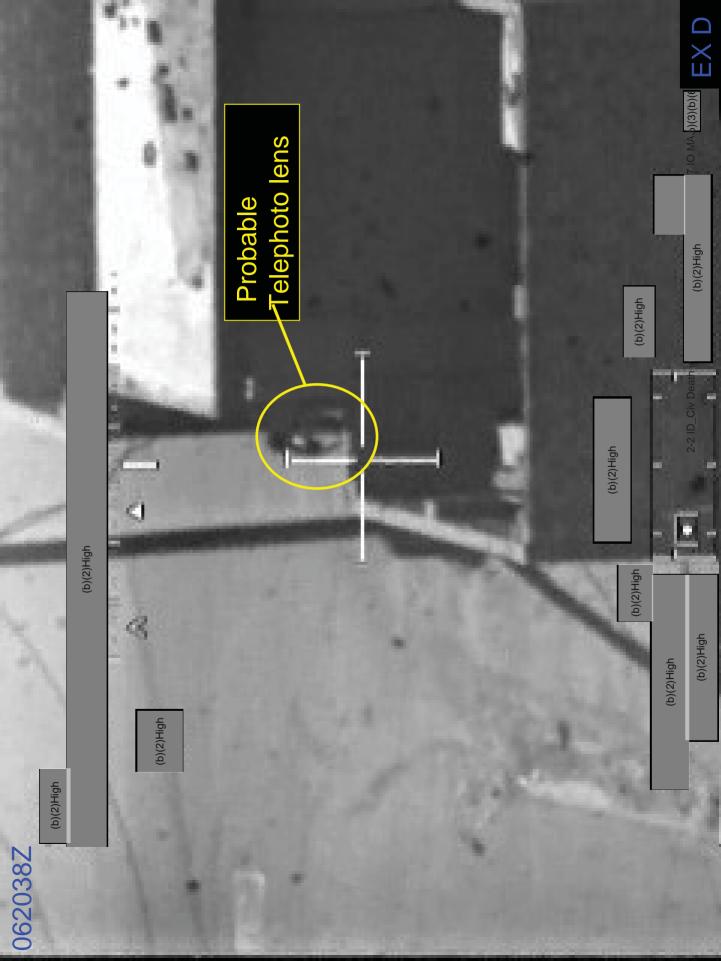

## **TABLE OF CONTENTS**

**Legal Review** 

**Appointment Orders** 

**DA Form 1574** 

- Exhibit A 0619:37 Z Still from Apache Gun Camera Film showing cameramen in the company of armed insurgents.
- Exhibit B 0620:07 Z Still from Apache Gun Camera Film showing insurgents with RPG and AKM.
- Exhibit C 0620:34 Z Still from Apache Gun Camera Film showing cameraman peering around corner of wall at MB 5458 8617.
- Exhibit D 0620:38 Z Still from Apache Gun Camera Film showing cameraman filming US Army HMMWV.
- Exhibit E 0621:07 Z Still from Apache Gun Camera Film showing insurgents clustered tightly about cameramen.
- Exhibit F 0626:03 Z Still from Apache Gun Camera Film showing 2 Males attempting to load wounded AIF into black van.
- Exhibit G 0631:53 Z Still from Apache Gun Camera Film showing US Soldiers on scene.
- Exhibit H 0639:44 Z Still from Apache Gun Camera Film showing Evacuation of Iraqi girl from black van.
- Exhibit I 0641:11 Z Still from Apache Gun Camera Film showing Evacuation of Iraqi boy from black van.
- Exhibit J Sworn Statement of CPT (b)(6),(b)(3) , Company Commander, B/2-16 IN).
- Exhibit K Sworn Statement of 1LT (b)(6), (b)(3) (b)(6) Platoon Leader, B/2-16 IN).
- Exhibit L Sworn Statement of 1LT (b)(6), (b)(3) Mortar Platoon Leader, 2-16 IN).
- Exhibit M Sworn Statement of SPC (b)(6), (b)(3) Medic, B/2-16 IN).
- Exhibit N Sworn Statement of 1LT (b)(6), (b)(3) Platoon Leader, B/2-16 IN).
- Exhibit O Pictures taken by B/2-16 Personnel during Sensitive Site Exploitation vic (b)(2)High
- Exhibit P Photos of MG Lynch dated 24 June 2007. Recovered by Media Exploitation Team from Canon EOS