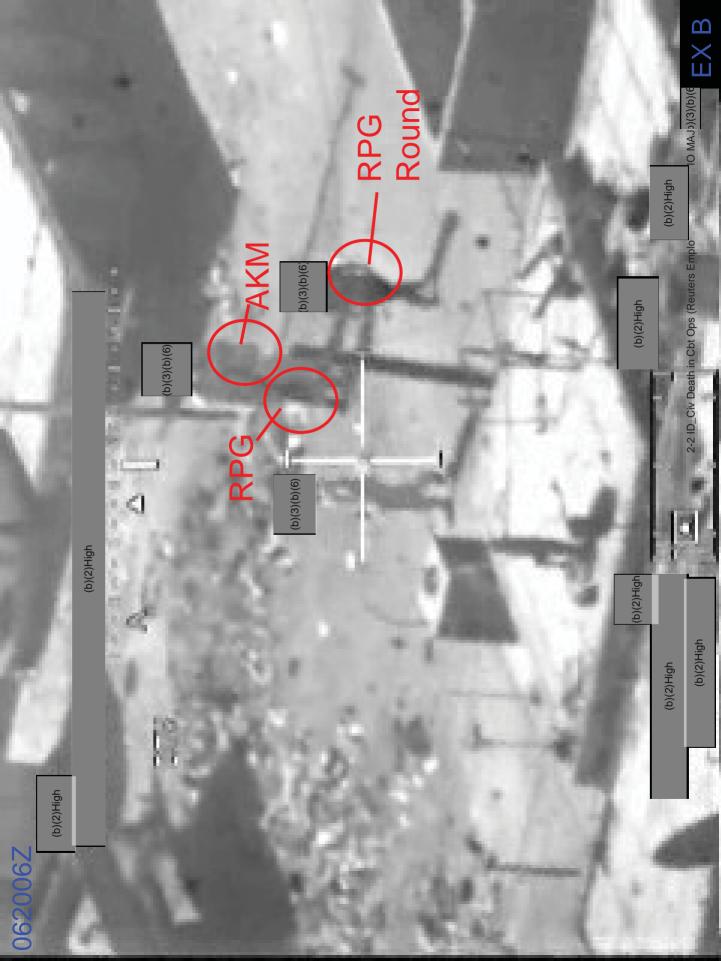

## **TABLE OF CONTENTS**

**Legal Review** 

**Appointment Orders** 

**DA Form 1574** 

- Exhibit A 0619:37 Z Still from Apache Gun Camera Film showing cameramen in the company of armed insurgents.
- Exhibit B 0620:07 Z Still from Apache Gun Camera Film showing insurgents with RPG and AKM.
- Exhibit C 0620:34 Z Still from Apache Gun Camera Film showing cameraman peering around corner of wall at MB 5458 8617.
- Exhibit D 0620:38 Z Still from Apache Gun Camera Film showing cameraman filming US Army HMMWV.
- Exhibit E 0621:07 Z Still from Apache Gun Camera Film showing insurgents clustered tightly about cameramen.
- Exhibit F 0626:03 Z Still from Apache Gun Camera Film showing 2 Males attempting to load wounded AIF into black van.
- Exhibit G 0631:53 Z Still from Apache Gun Camera Film showing US Soldiers on scene.
- Exhibit H 0639:44 Z Still from Apache Gun Camera Film showing Evacuation of Iraqi girl from black van.
- Exhibit I 0641:11 Z Still from Apache Gun Camera Film showing Evacuation of Iraqi boy from black van.
- Exhibit J Sworn Statement of CPT (b)(6),(b)(3) , Company Commander, B/2-16 IN).
- Exhibit K Sworn Statement of 1LT (b)(6), (b)(3) (b)(6) Platoon Leader, B/2-16 IN).
- Exhibit L Sworn Statement of 1LT (b)(6), (b)(3) Mortar Platoon Leader, 2-16 IN).
- Exhibit M Sworn Statement of SPC (b)(6), (b)(3) Medic, B/2-16 IN).
- Exhibit N Sworn Statement of 1LT (b)(6), (b)(3) Platoon Leader, B/2-16 IN).
- Exhibit O Pictures taken by B/2-16 Personnel during Sensitive Site Exploitation vic (b)(2)High
- Exhibit P Photos of MG Lynch dated 24 June 2007. Recovered by Media Exploitation Team from Canon EOS