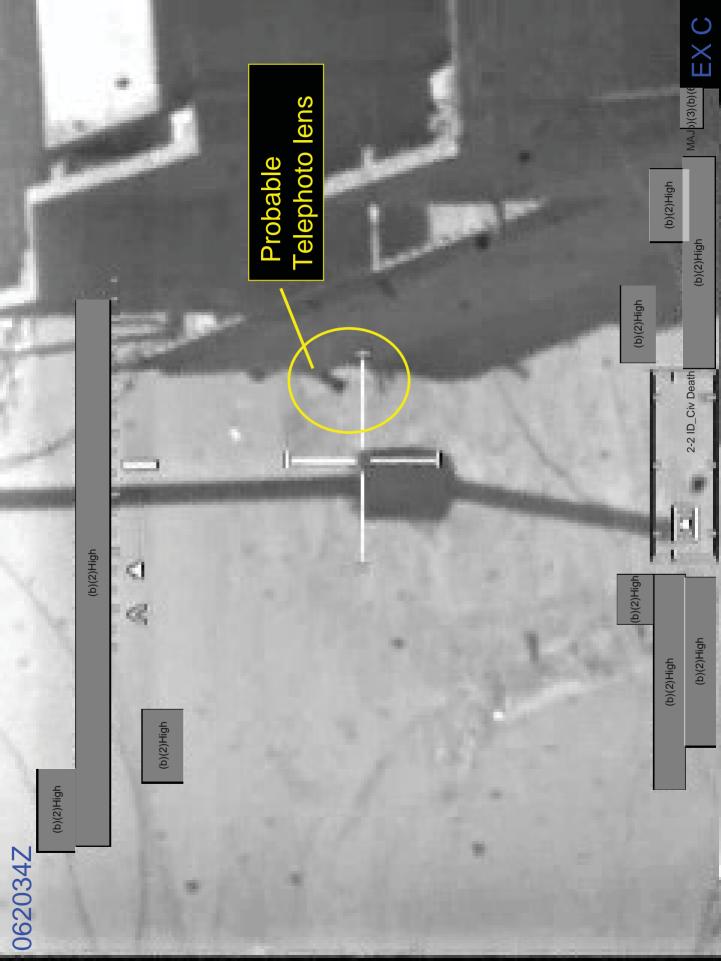

## **TABLE OF CONTENTS**

**Legal Review** 

**Appointment Orders** 

**DA Form 1574** 

- Exhibit A 0619:37 Z Still from Apache Gun Camera Film showing cameramen in the company of armed insurgents.
- Exhibit B 0620:07 Z Still from Apache Gun Camera Film showing insurgents with RPG and AKM.
- Exhibit C 0620:34 Z Still from Apache Gun Camera Film showing cameraman peering around corner of wall at MB 5458 8617.
- Exhibit D 0620:38 Z Still from Apache Gun Camera Film showing cameraman filming US Army HMMWV.
- Exhibit E 0621:07 Z Still from Apache Gun Camera Film showing insurgents clustered tightly about cameramen.
- Exhibit F 0626:03 Z Still from Apache Gun Camera Film showing 2 Males attempting to load wounded AIF into black van.
- Exhibit G 0631:53 Z Still from Apache Gun Camera Film showing US Soldiers on scene.
- Exhibit H 0639:44 Z Still from Apache Gun Camera Film showing Evacuation of Iraqi girl from black van.
- Exhibit I 0641:11 Z Still from Apache Gun Camera Film showing Evacuation of Iraqi boy from black van.
- Exhibit J Sworn Statement of CPT (b)(6),(b)(3) , Company Commander, B/2-16 IN).
- Exhibit K Sworn Statement of 1LT (b)(6), (b)(3) (b)(6) Platoon Leader, B/2-16 IN).
- Exhibit L Sworn Statement of 1LT (b)(6), (b)(3) Mortar Platoon Leader, 2-16 IN).
- Exhibit M Sworn Statement of SPC (b)(6), (b)(3) Medic, B/2-16 IN).
- Exhibit N Sworn Statement of 1LT (b)(6), (b)(3) Platoon Leader, B/2-16 IN).
- Exhibit O Pictures taken by B/2-16 Personnel during Sensitive Site Exploitation vic (b)(2)High
- Exhibit P Photos of MG Lynch dated 24 June 2007. Recovered by Media Exploitation Team from Canon EOS