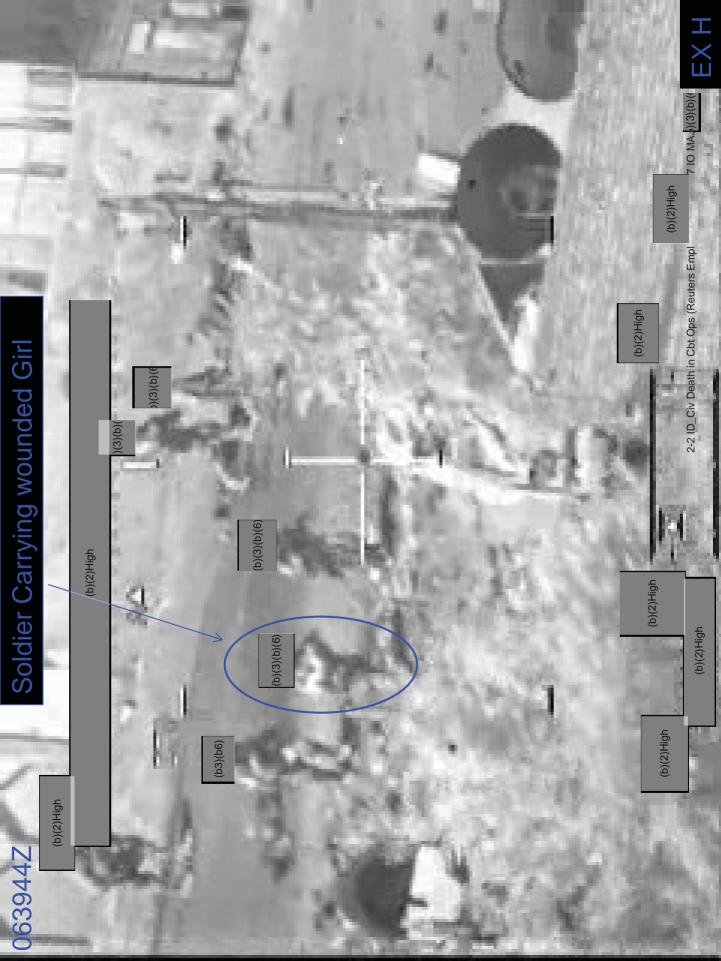

  Media Cards vic (b)(2)High
- Exhibit Q Photos of Namir Noor Eldeen, Reuters' News Agency Photographer, dated 11 July 2007.
  - Recovered by Media Exploitation Team from Canon EOS Media Cards vic (b)(2)High
- Exhibit R Photos of US Army HMMWV Dated 12 July 2007. Recovered by Media Exploitation Team from Canon EOS Media Cards vic (b)(2)High .
- Exhibit S Reuters News Story dated 12 July, 2007.