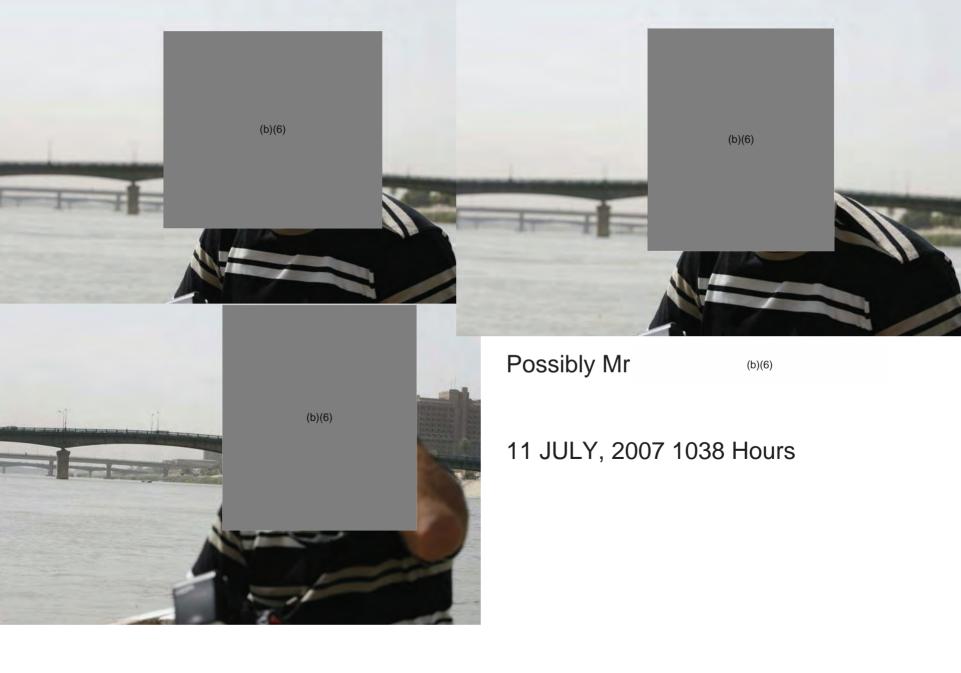

  Media Cards vic (b)(2)High
- Exhibit Q Photos of Namir Noor Eldeen, Reuters' News Agency Photographer, dated 11 July 2007.
  - Recovered by Media Exploitation Team from Canon EOS Media Cards vic (b)(2)High
- Exhibit R Photos of US Army HMMWV Dated 12 July 2007. Recovered by Media Exploitation Team from Canon EOS Media Cards vic (b)(2)High .
- Exhibit S Reuters News Story dated 12 July, 2007.