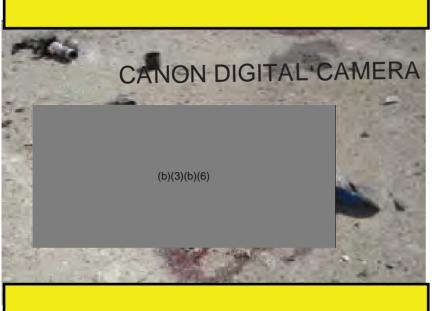

## **TABLE OF CONTENTS**

**Legal Review** 

**Appointment Orders** 

**DA Form 1574** 

- Exhibit A 0619:37 Z Still from Apache Gun Camera Film showing cameramen in the company of armed insurgents.
- Exhibit B 0620:07 Z Still from Apache Gun Camera Film showing insurgents with RPG and AKM.
- Exhibit C 0620:34 Z Still from Apache Gun Camera Film showing cameraman peering around corner of wall at MB 5458 8617.
- Exhibit D 0620:38 Z Still from Apache Gun Camera Film showing cameraman filming US Army HMMWV.
- Exhibit E 0621:07 Z Still from Apache Gun Camera Film showing insurgents clustered tightly about cameramen.
- Exhibit F 0626:03 Z Still from Apache Gun Camera Film showing 2 Males attempting to load wounded AIF into black van.
- Exhibit G 0631:53 Z Still from Apache Gun Camera Film showing US Soldiers on scene.
- Exhibit H 0639:44 Z Still from Apache Gun Camera Film showing Evacuation of Iraqi girl from black van.
- Exhibit I 0641:11 Z Still from Apache Gun Camera Film showing Evacuation of Iraqi boy from black van.
- Exhibit J Sworn Statement of CPT (b)(6),(b)(3) , Company Commander, B/2-16 IN).
- Exhibit K Sworn Statement of 1LT (b)(6), (b)(3) (b)(6) Platoon Leader, B/2-16 IN).
- Exhibit L Sworn Statement of 1LT (b)(6), (b)(3) Mortar Platoon Leader, 2-16 IN).
- Exhibit M Sworn Statement of SPC (b)(6), (b)(3) Medic, B/2-16 IN).
- Exhibit N Sworn Statement of 1LT (b)(6), (b)(3) Platoon Leader, B/2-16 IN).
- Exhibit O Pictures taken by B/2-16 Personnel during Sensitive Site Exploitation vic (b)(2)High
- Exhibit P Photos of MG Lynch dated 24 June 2007. Recovered by Media Exploitation Team from Canon EOS

  Media Cards vic (b)(2)High
- Exhibit Q Photos of Namir Noor Eldeen, Reuters' News Agency Photographer, dated 11 July 2007.
  - Recovered by Media Exploitation Team from Canon EOS Media Cards vic (b)(2)High
- Exhibit R Photos of US Army HMMWV Dated 12 July 2007. Recovered by Media Exploitation Team from Canon EOS Media Cards vic (b)(2)High .
- Exhibit S Reuters News Story dated 12 July, 2007.