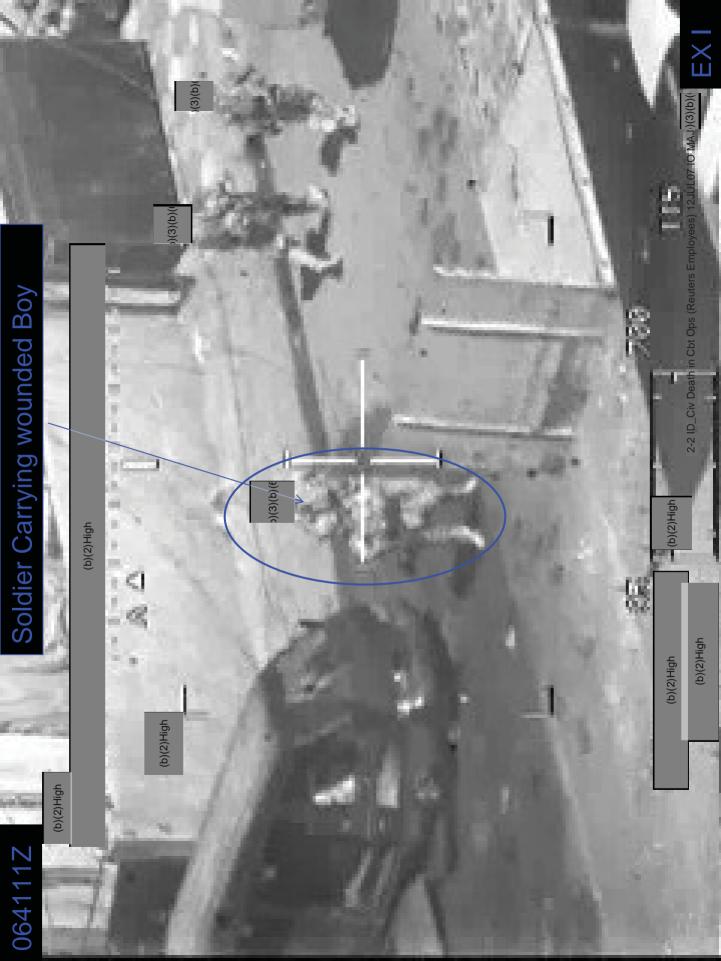

  Media Cards vic (b)(2)High
- Exhibit Q Photos of Namir Noor Eldeen, Reuters' News Agency Photographer, dated 11 July 2007.
  - Recovered by Media Exploitation Team from Canon EOS Media Cards vic (b)(2)High
- Exhibit R Photos of US Army HMMWV Dated 12 July 2007. Recovered by Media Exploitation Team from Canon EOS Media Cards vic (b)(2)High .
- Exhibit S Reuters News Story dated 12 July, 2007.