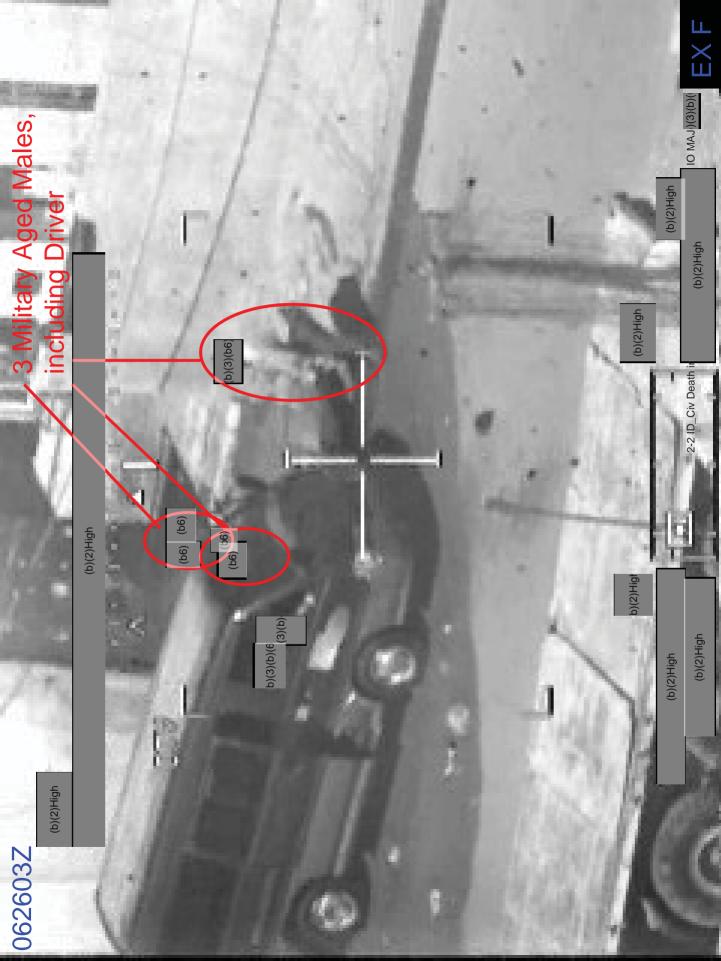

## **TABLE OF CONTENTS**

**Legal Review** 

**Appointment Orders** 

**DA Form 1574** 

- Exhibit A 0619:37 Z Still from Apache Gun Camera Film showing cameramen in the company of armed insurgents.
- Exhibit B 0620:07 Z Still from Apache Gun Camera Film showing insurgents with RPG and AKM.
- Exhibit C 0620:34 Z Still from Apache Gun Camera Film showing cameraman peering around corner of wall at MB 5458 8617.
- Exhibit D 0620:38 Z Still from Apache Gun Camera Film showing cameraman filming US Army HMMWV.
- Exhibit E 0621:07 Z Still from Apache Gun Camera Film showing insurgents clustered tightly about cameramen.
- Exhibit F 0626:03 Z Still from Apache Gun Camera Film showing 2 Males attempting to load wounded AIF into black van.
- Exhibit G 0631:53 Z Still from Apache Gun Camera Film showing US Soldiers on scene.
- Exhibit H 0639:44 Z Still from Apache Gun Camera Film showing Evacuation of Iraqi girl from black van.
- Exhibit I 0641:11 Z Still from Apache Gun Camera Film showing Evacuation of Iraqi boy from black van.
- Exhibit J Sworn Statement of CPT (b)(6),(b)(3) , Company Commander, B/2-16 IN).
- Exhibit K Sworn Statement of 1LT (b)(6), (b)(3) (b)(6) Platoon Leader, B/2-16 IN).
- Exhibit L Sworn Statement of 1LT (b)(6), (b)(3) Mortar Platoon Leader, 2-16 IN).
- Exhibit M Sworn Statement of SPC (b)(6), (b)(3) Medic, B/2-16 IN).
- Exhibit N Sworn Statement of 1LT (b)(6), (b)(3) Platoon Leader, B/2-16 IN).
- Exhibit O Pictures taken by B/2-16 Personnel during Sensitive Site Exploitation vic (b)(2)High
- Exhibit P Photos of MG Lynch dated 24 June 2007. Recovered by Media Exploitation Team from Canon EOS