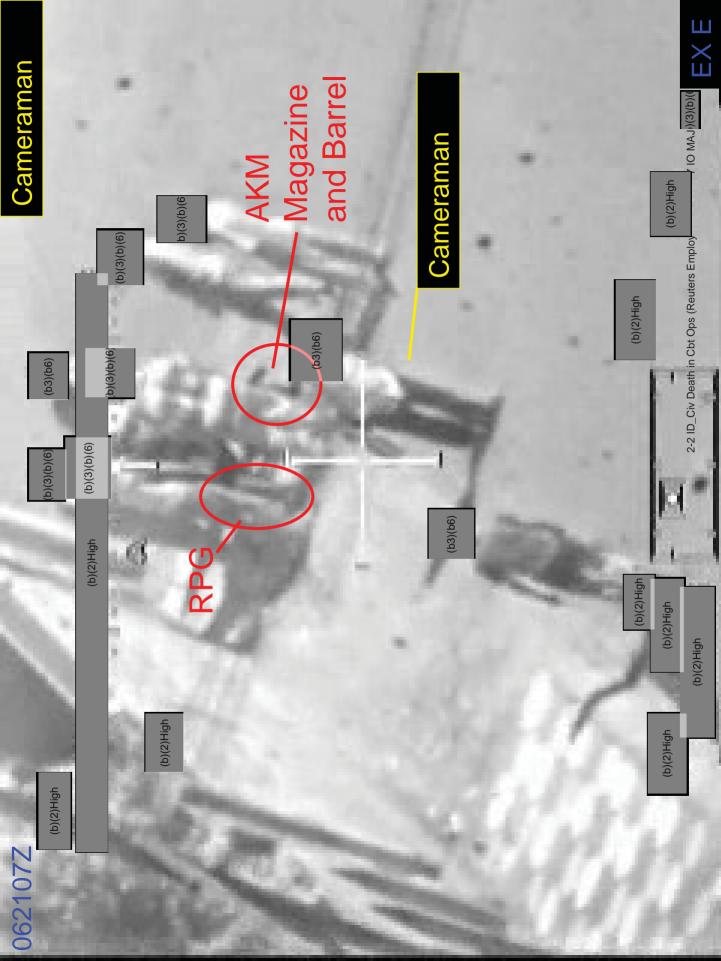

## **TABLE OF CONTENTS**

**Legal Review** 

**Appointment Orders** 

**DA Form 1574** 

- Exhibit A 0619:37 Z Still from Apache Gun Camera Film showing cameramen in the company of armed insurgents.
- Exhibit B 0620:07 Z Still from Apache Gun Camera Film showing insurgents with RPG and AKM.
- Exhibit C 0620:34 Z Still from Apache Gun Camera Film showing cameraman peering around corner of wall at MB 5458 8617.
- Exhibit D 0620:38 Z Still from Apache Gun Camera Film showing cameraman filming US Army HMMWV.
- Exhibit E 0621:07 Z Still from Apache Gun Camera Film showing insurgents clustered tightly about cameramen.
- Exhibit F 0626:03 Z Still from Apache Gun Camera Film showing 2 Males attempting to load wounded AIF into black van.
- Exhibit G 0631:53 Z Still from Apache Gun Camera Film showing US Soldiers on scene.
- Exhibit H 0639:44 Z Still from Apache Gun Camera Film showing Evacuation of Iraqi girl from black van.
- Exhibit I 0641:11 Z Still from Apache Gun Camera Film showing Evacuation of Iraqi boy from black van.
- Exhibit J Sworn Statement of CPT (b)(6),(b)(3) , Company Commander, B/2-16 IN).
- Exhibit K Sworn Statement of 1LT (b)(6), (b)(3) (b)(6) Platoon Leader, B/2-16 IN).
- Exhibit L Sworn Statement of 1LT (b)(6), (b)(3) Mortar Platoon Leader, 2-16 IN).
- Exhibit M Sworn Statement of SPC (b)(6), (b)(3) Medic, B/2-16 IN).
- Exhibit N Sworn Statement of 1LT (b)(6), (b)(3) Platoon Leader, B/2-16 IN).
- Exhibit O Pictures taken by B/2-16 Personnel during Sensitive Site Exploitation vic (b)(2)High
- Exhibit P Photos of MG Lynch dated 24 June 2007. Recovered by Media Exploitation Team from Canon EOS